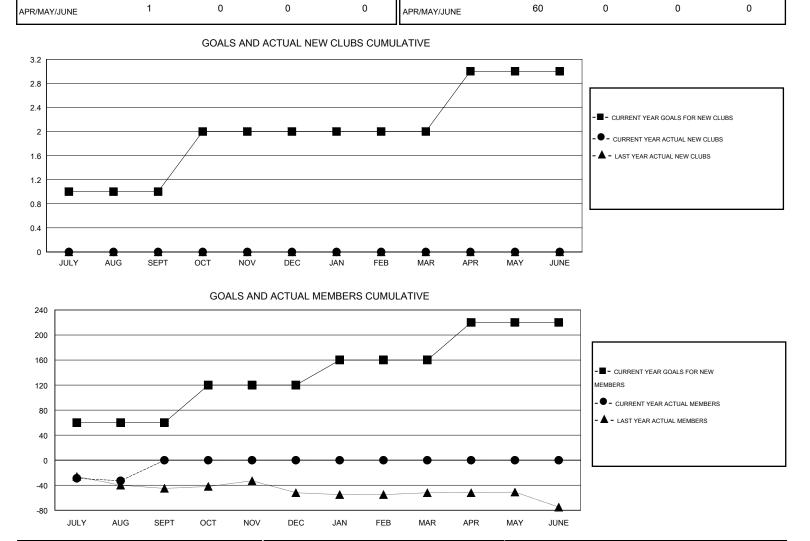

## District 4 C6

Results as of: 8/31/2016

| GMT: Gary Wo                   | ong | LOCATION CALIFORNIA |   |   |                                  |    |    |    | GMT CA 1 |
|--------------------------------|-----|---------------------|---|---|----------------------------------|----|----|----|----------|
| Clubs<br>RESULTS FOR 2016-2017 |     |                     |   |   | Members<br>RESULTS FOR 2016-2017 |    |    |    |          |
|                                |     |                     |   |   |                                  |    |    |    |          |
| JULY/AUG/SEPT                  | 1   | 0                   | 0 | 0 | JULY/AUG/SEPT                    | 60 | 14 | 47 | -33      |
| OCT/NOV/DEC                    | 1   | 0                   | 0 | 0 | OCT/NOV/DEC                      | 60 | 0  | 0  | 0        |
| JAN/FEB/MAR                    | 0   | 0                   | 0 | 0 | JAN/FEB/MAR                      | 40 | 0  | 0  | 0        |
| APR/MAY/JUNE                   | 1   | 0                   | 0 | 0 | APR/MAY/JUNE                     | 60 | 0  | 0  | 0        |